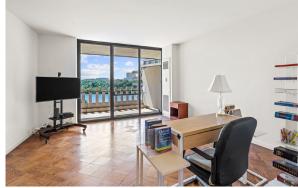

## Larger Than Most Two-Bedrooms with a Direct Potomac River View!

- Light-filled one-bedroom, two full baths with a direct Potomac River view
- Larger than most two-bedrooms—1,467 square foot interior with a wide balcony that extends your space
- Balcony and floor-to-ceiling windows along the entire perimeter
- Huge, bright living room and dining area with electric fireplace
- Enjoy plenty of natural light and stunning direct Potomac River views!
- Marble entry foyer and baths
- Washer/dryer
- Exceptional closet space, plus additional storage room