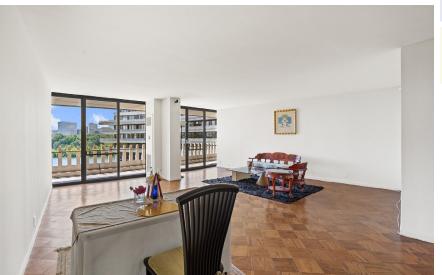

## Larger Than Most Two-Bedrooms with a Direct Potomac River View!

- Light-filled one-bedroom, two full baths with a direct Potomac River view
- Larger than most two-bedrooms—1,467 square foot interior with a wide balcony that extends your space
- Balcony and floor-to-ceiling windows along the entire perimeter
- Huge, bright living room and dining area with electric fireplace
- Enjoy plenty of natural light and stunning direct Potomac River views!
- Marble entry foyer and baths
- Washer/dryer
- Exceptional closet space, plus additional storage room