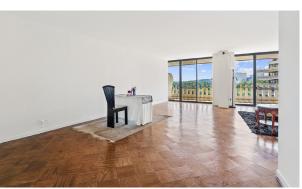

## Larger Than Most Two-Bedrooms with a Direct Potomac River View!

- Light-filled one-bedroom, two full baths with a direct Potomac River view
- Larger than most two-bedrooms—1,467 square foot interior with a wide balcony that extends your space
- Balcony and floor-to-ceiling windows along the entire perimeter
- Huge, bright living room and dining area with electric fireplace
- Enjoy plenty of natural light and stunning direct Potomac River views!
- Marble entry foyer and baths
- Washer/dryer
- Exceptional closet space, plus additional storage room