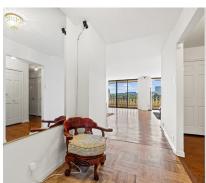

## Larger Than Most Two-Bedrooms with a Direct Potomac River View!

- Light-filled one-bedroom, two full baths with a direct Potomac River view
- Larger than most two-bedrooms—1,467 square foot interior with a wide balcony that extends your space
- Balcony and floor-to-ceiling windows along the entire perimeter
- Huge, bright living room and dining area with electric fireplace
- Enjoy plenty of natural light and stunning direct Potomac River views!
- Marble entry foyer and baths
- Washer/dryer
- Exceptional closet space, plus additional storage room