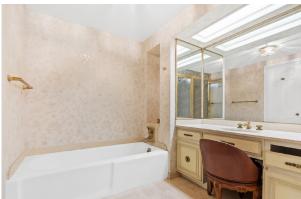

## Larger Than Most Two-Bedrooms with a Direct Potomac River View!

- Light-filled one-bedroom, two full baths with a direct Potomac River view
- Larger than most two-bedrooms—1,467 square foot interior with a wide balcony that extends your space
- Balcony and floor-to-ceiling windows along the entire perimeter
- Huge, bright living room and dining area with electric fireplace
- Enjoy plenty of natural light and stunning direct Potomac River views!
- Marble entry foyer and baths
- Washer/dryer
- Exceptional closet space, plus additional storage room