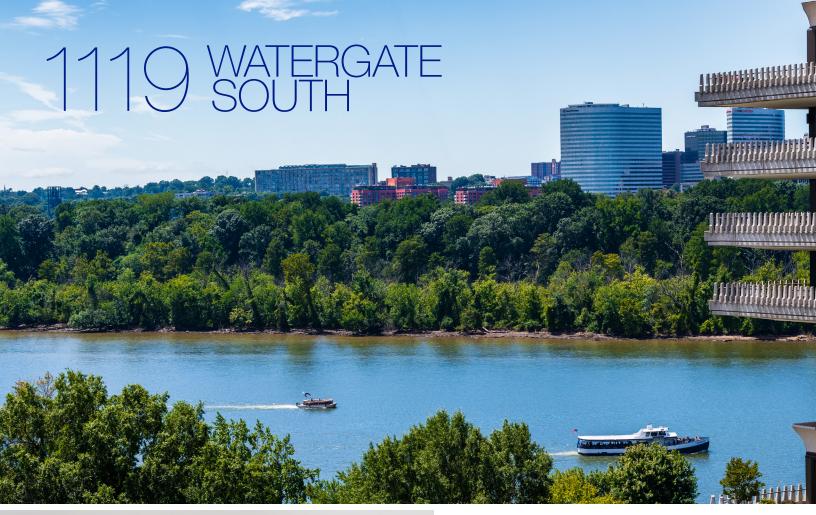

## Larger Than Most Two-Bedrooms with a Direct Potomac River View!

- Light-filled one-bedroom, two full baths with a direct Potomac River view
- Larger than most two-bedrooms—1,467 square foot interior with a wide balcony that extends your space
- Balcony and floor-to-ceiling windows along the entire perimeter
- Huge, bright living room and dining area with electric fireplace
- Enjoy plenty of natural light and stunning direct Potomac River views!
- Marble entry foyer and baths
- Washer/dryer
- Exceptional closet space, plus additional storage room

## **GARAGE SPACE INCLUDED!**

The Watergate—Full Service, All-Inclusive Fee MONTHLY COOP FEE: \$3,252.16

Includes property taxes, parking, utilities, Internet, cable, and maintenance of HVAC

WATERGATE SOUTH AMENITIES INCLUDE 24-hour front desk & doorman service, saltwater outdoor pool and grill, fitness center, beautifully landscaped gardens, roof terrace, dog spa room, plus on-site shops & restaurants.