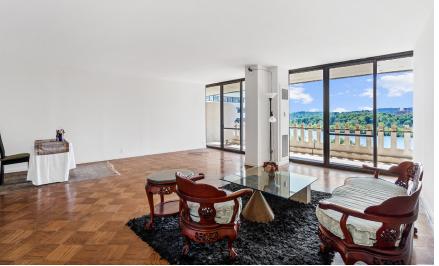

## Larger Than Most Two-Bedrooms with a Direct Potomac River View!

- Light-filled one-bedroom, two full baths with a direct Potomac River view
- Larger than most two-bedrooms—1,467 square foot interior with a wide balcony that extends your space
- Balcony and floor-to-ceiling windows along the entire perimeter
- Huge, bright living room and dining area with electric fireplace
- Enjoy plenty of natural light and stunning direct Potomac River views!
- Marble entry foyer and baths
- Washer/dryer
- Exceptional closet space, plus additional storage room