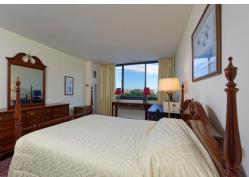

#### Bright Inviting Floor Plan, Expansive City View

- Spacious one bedroom, one bath residence with 1,030 SF interior
- On a high floor—bright interior with plenty of natural light
- Expansive city view
- Wide NEW double-paned picture windows
- Spacious living room, separate dining area
- Wide galley kitchen with tons of wood cabinets and pantry
- Appliances include cooktop and wall oven
- Iconic oak parquet floors
- Italian marble entry foyer and bath
- Ample closet space, plus additional storage room