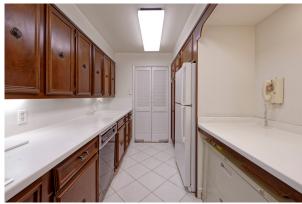

#### Bright Inviting Floor Plan, Expansive City View

- Spacious one bedroom, one bath residence with 1,030 SF interior
- On a high floor—bright interior with plenty of natural light
- Expansive city view
- Wide NEW double-paned picture windows
- Spacious living room, separate dining area
- Wide galley kitchen with tons of wood cabinets and pantry
- Appliances include cooktop and wall oven
- Iconic oak parquet floors
- Italian marble entry foyer and bath
- Ample closet space, plus additional storage room