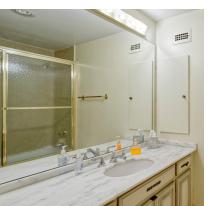

#### Bright Inviting Floor Plan, Expansive City View

- Spacious one bedroom, one bath residence with 1,030 SF interior
- On a high floor—bright interior with plenty of natural light
- Expansive city view
- Wide NEW double-paned picture windows
- Spacious living room, separate dining area
- Wide galley kitchen with tons of wood cabinets and pantry
- Appliances include cooktop and wall oven
- Iconic oak parquet floors
- Italian marble entry foyer and bath
- Ample closet space, plus additional storage room