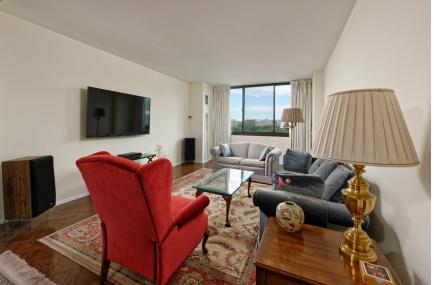

#### Bright Inviting Floor Plan, Expansive City View

- Spacious one bedroom, one bath residence with 1,030 SF interior
- On a high floor—bright interior with plenty of natural light
- Expansive city view
- Wide NEW double-paned picture windows
- Spacious living room, separate dining area
- Wide galley kitchen with tons of wood cabinets and pantry
- Appliances include cooktop and wall oven
- Iconic oak parquet floors
- Italian marble entry foyer and bath
- Ample closet space, plus additional storage room