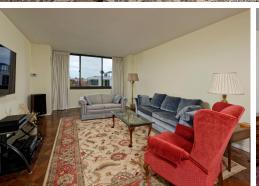

#### Bright Inviting Floor Plan, Expansive City View

- Spacious one bedroom, one bath residence with 1,030 SF interior
- On a high floor—bright interior with plenty of natural light
- Expansive city view
- Wide NEW double-paned picture windows
- Spacious living room, separate dining area
- Wide galley kitchen with tons of wood cabinets and pantry
- Appliances include cooktop and wall oven
- Iconic oak parquet floors
- Italian marble entry foyer and bath
- Ample closet space, plus additional storage room