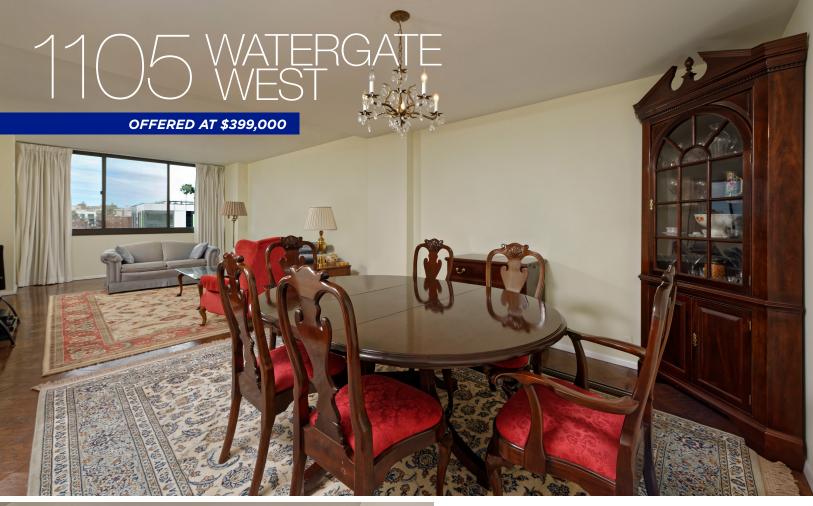

#### Bright Inviting Floor Plan, Expansive City View

- Spacious one bedroom, one bath residence with 1,030 SF interior
- On a high floor—bright interior with plenty of natural light
- Expansive city view
- Wide NEW double-paned picture windows
- Spacious living room, separate dining area
- Wide galley kitchen with tons of wood cabinets and pantry
- Appliances include cooktop and wall oven
- Iconic oak parquet floors
- Italian marble entry foyer and bath
- Ample closet space, plus additional storage room