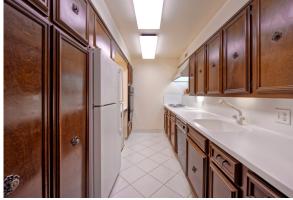

#### Bright Inviting Floor Plan, Expansive City View

- Spacious one bedroom, one bath residence with 1,030 SF interior
- On a high floor—bright interior with plenty of natural light
- Expansive city view
- Wide NEW double-paned picture windows
- Spacious living room, separate dining area
- Wide galley kitchen with tons of wood cabinets and pantry
- Appliances include cooktop and wall oven
- Iconic oak parquet floors
- Italian marble entry foyer and bath
- Ample closet space, plus additional storage room