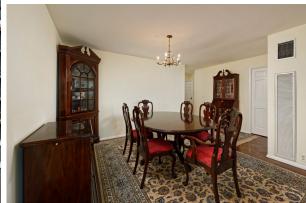

#### Bright Inviting Floor Plan, Expansive City View

- Spacious one bedroom, one bath residence with 1,030 SF interior
- On a high floor—bright interior with plenty of natural light
- Expansive city view
- Wide NEW double-paned picture windows
- Spacious living room, separate dining area
- Wide galley kitchen with tons of wood cabinets and pantry
- Appliances include cooktop and wall oven
- Iconic oak parquet floors
- Italian marble entry foyer and bath
- Ample closet space, plus additional storage room