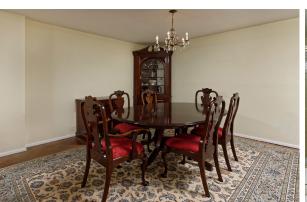

#### Bright Inviting Floor Plan, Expansive City View

- Spacious one bedroom, one bath residence with 1,030 SF interior
- On a high floor—bright interior with plenty of natural light
- Expansive city view
- Wide NEW double-paned picture windows
- Spacious living room, separate dining area
- Wide galley kitchen with tons of wood cabinets and pantry
- Appliances include cooktop and wall oven
- Iconic oak parquet floors
- Italian marble entry foyer and bath
- Ample closet space, plus additional storage room